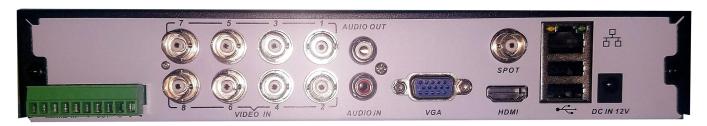

## **Product Details: CDRA-5108V2 8 Ch 5-in-1 DVR**

\*Rear View

| Model Number           | CDRA-5108V2                                                                                     |
|------------------------|-------------------------------------------------------------------------------------------------|
| Performance            | AHD / TVI/ CVI/ IP / Analog   Pentaplex                                                         |
| Video Compression      | H.264                                                                                           |
| Video Inputs           | 8 (BNC) / 2 (Network)                                                                           |
| Video Output           | 1 HDMI / 1 VGA / 1 SPOTOUT (BNC)                                                                |
| Audio Inputs           | 1 (RCA)                                                                                         |
| Audio Output           | 1 (RCA)                                                                                         |
| Network Throughput     | 60Mbps                                                                                          |
| Recording Frame Rate   | 8 * 4MP (48fps) / 8 * 3MP (64fps) / 8 * 1080p (120fps)<br>8 * 720p (240fps) / 8 * 960H (240fps) |
| Recording Resolution   | Up to 4MP (2560 x 1440)                                                                         |
| Recording Modes        | Manual, Motion, Schedule                                                                        |
| Recording Schedule     | By Hour / Day & Channel                                                                         |
| Display Screens        | 1, 4, 8 & 10 (2IP)                                                                              |
| HDD Capacity           | 1 HDD / Up to 10TB                                                                              |
| Backup Media           | USB                                                                                             |
| Alarm / Relay          | 4/1                                                                                             |
| PTZ / OSD Control      | RS485 / UTC Support                                                                             |
| Network Supported Type | TCP/IP (Dynamic IP Support), DHCP, DDNS                                                         |
| Network Software       | Remote Client, Smart Phone App                                                                  |
| Network Audio          | Live, Playback, Two Way Network Audio                                                           |
| System Control         | USB Mouse                                                                                       |
| System                 | Watchdog System Auto Recovery                                                                   |
| Dimensions             | 10" (W) x 1 3/4" (H) x 7" (D)                                                                   |
| Power                  | 12vDC / 2 Amp                                                                                   |
|                        |                                                                                                 |